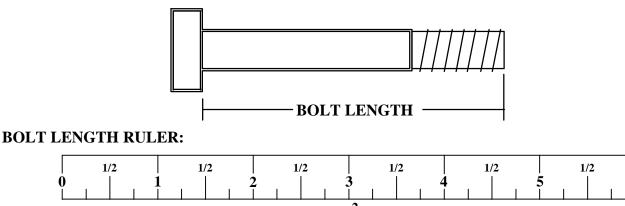

# Tools Required for Assembly

\* 3/4" wrench, 9/16" wrench

- \* Ratchet with 3/4" and 9/16" sockets
- \* 7/32" Allen wrench
- \* Adjustable wrench
- \* Tape measure

Bolt Length Ruler

NOTE: BOLT LENGTH IS MEASURED FROM THE UNDERSIDE OF THE HEAD OF THE BOLT.